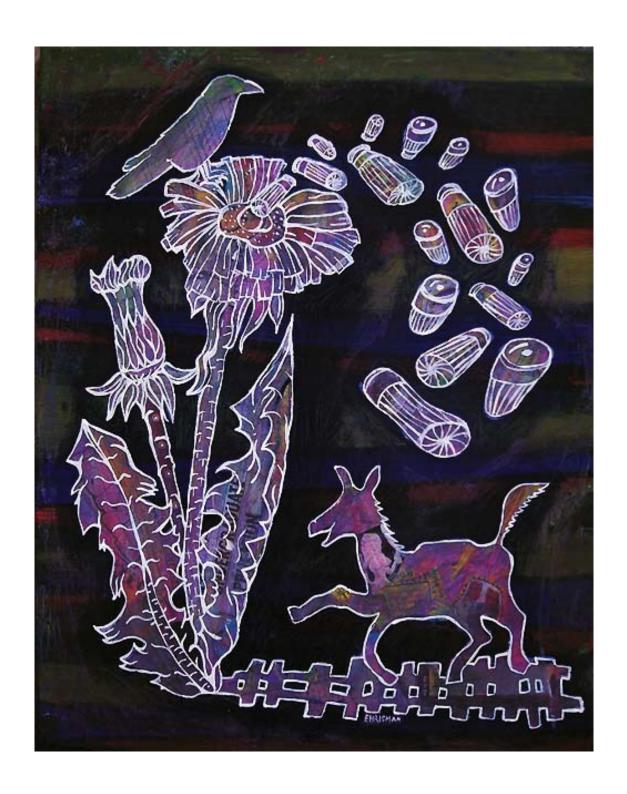

#### WHISTLIN' PAST THE GRAVEYARD

Mixed media on paper & masonite Aprox 16 x 16" - custom frame Scott L. Ehrisman © 2008 FOR SALE - BEST OFFER