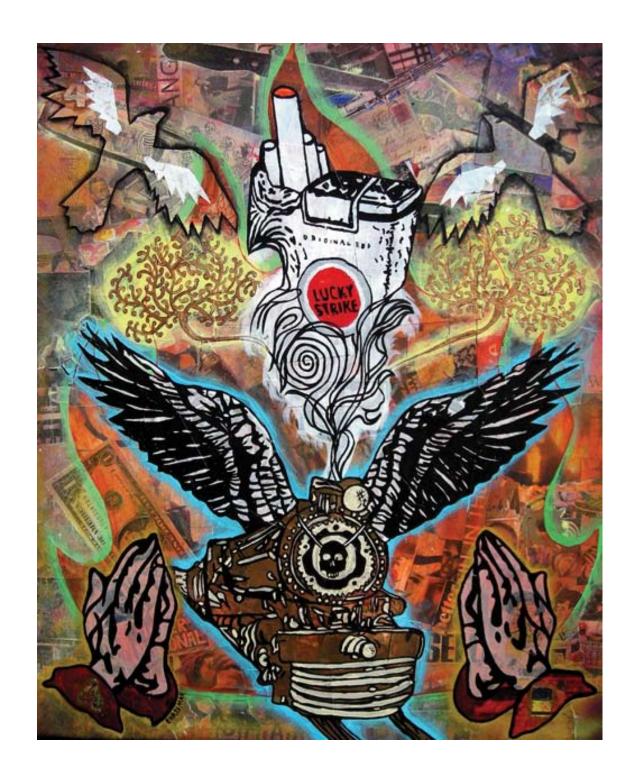

#### **STEP RIGHT UP**

Mixed media on wood Aprox 50 x 12" - custom frame Scott L. Ehrisman © 2008 FOR SALE - BEST OFFER