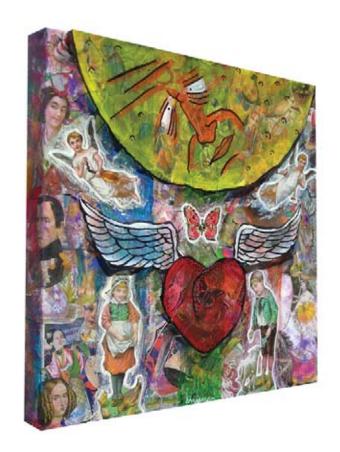

#### **NEW COAT OF PAINT**

Mixed media on canvas (relief)
Aprox 14 x 14" - canvas wrap
Scott L. Ehrisman © 2008
FOR SALE - BEST OFFER