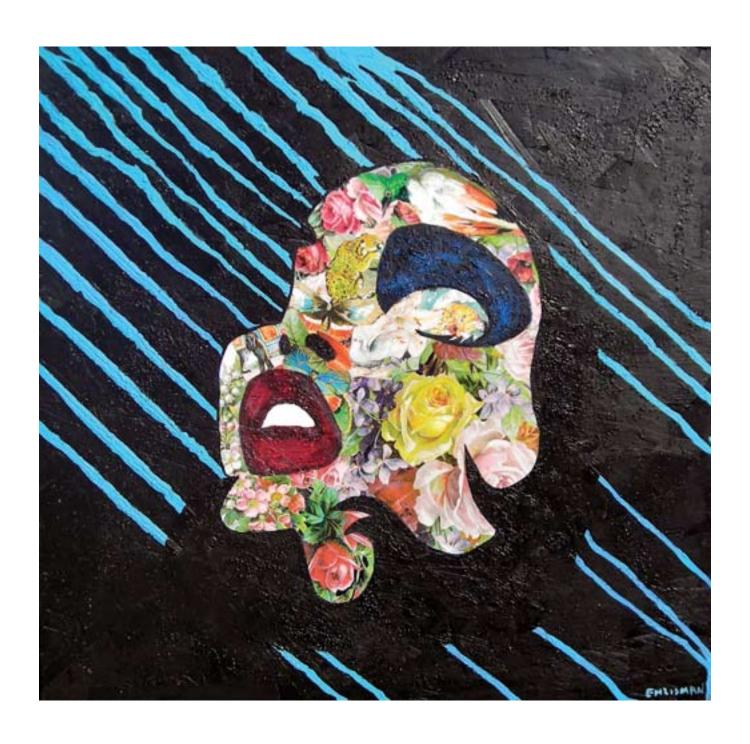

## **Red Shoes by the Drugstore**

Mixed Media on canvas 16" x 20" - custom frame Scott L. Ehrisman © 2008 FOR SALE - BEST OFFER