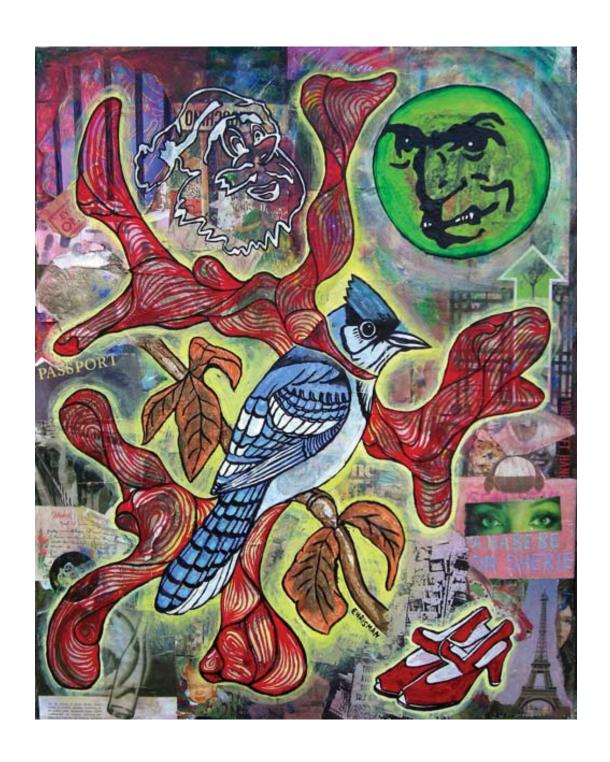

## **Red Shoes by the Drugstore**

Mixed Media on canvas 16" x 20" - custom frame Scott L. Ehrisman © 2008 FOR SALE - BEST OFFER