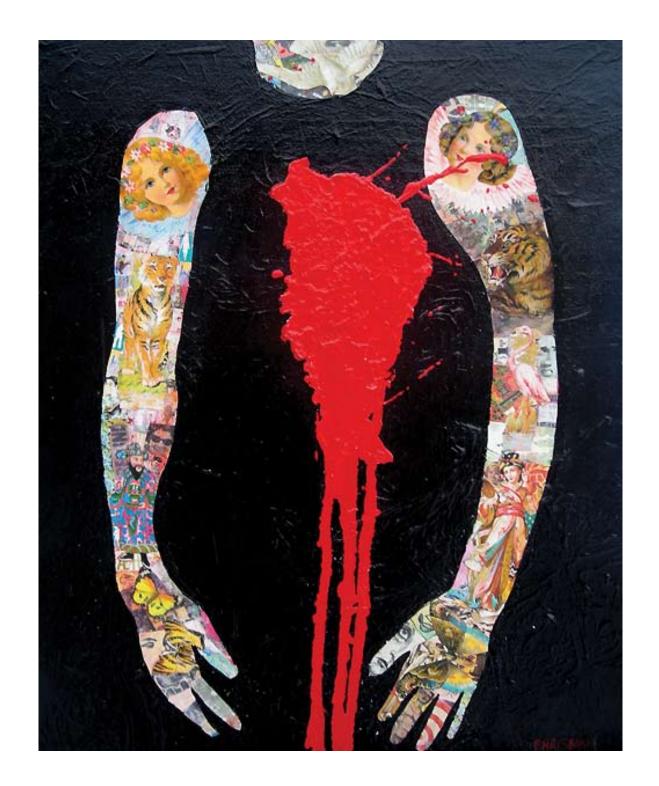

#### **ROMEO IS BLEEDING**

Mixed media canvas
Aprox 16 x 20" - custom frame
Scott L. Ehrisman © 2008
SALE PENDING - BEST OFFER