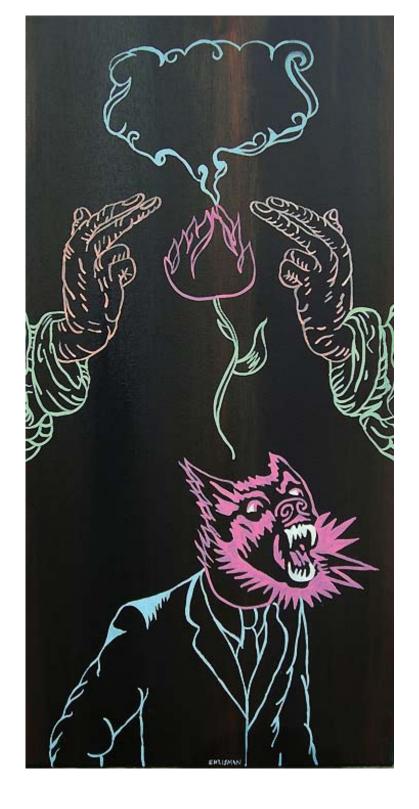

#### **CHOCOLATE JESUS**

Mixed Media on wood Aprox 6 x 16" - custom frame Scott L. Ehrisman © 2008 FOR SALE - BEST OFFER