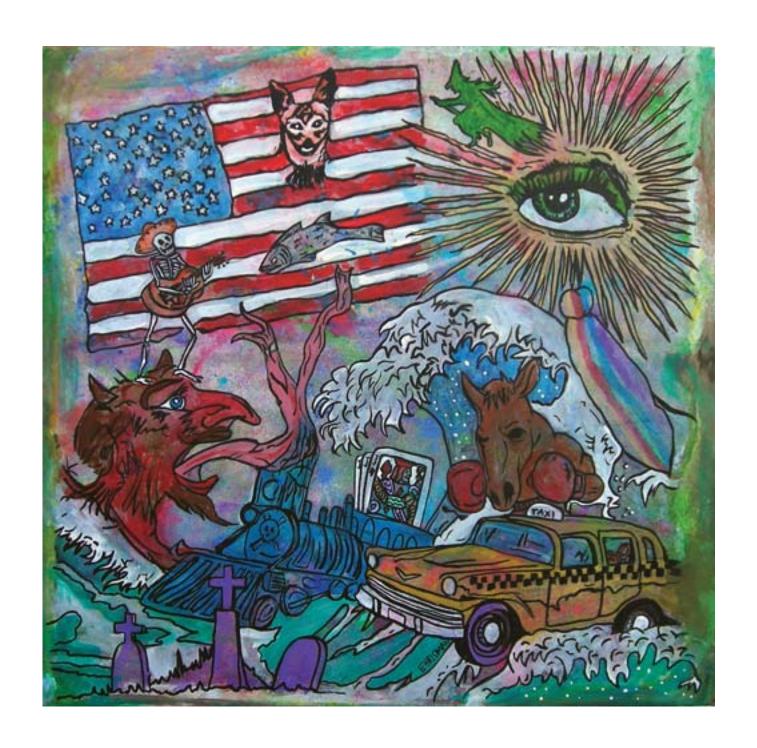

#### **STEP RIGHT UP**

Mixed media on wood Aprox 50 x 12" - custom frame Scott L. Ehrisman © 2008 FOR SALE - BEST OFFER