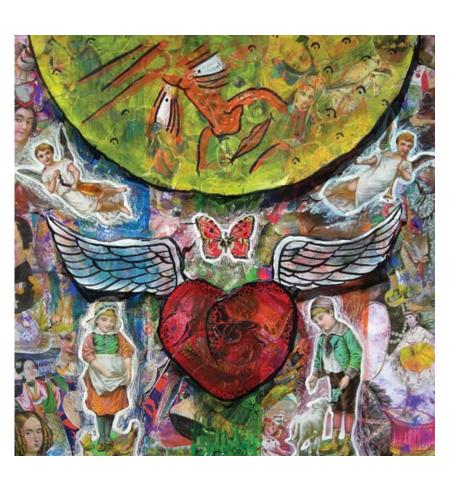

#### **NEW COAT OF PAINT**

Mixed media on canvas (relief)
Aprox 14 x 14" - canvas wrap
Scott L. Ehrisman © 2008
FOR SALE - BEST OFFER