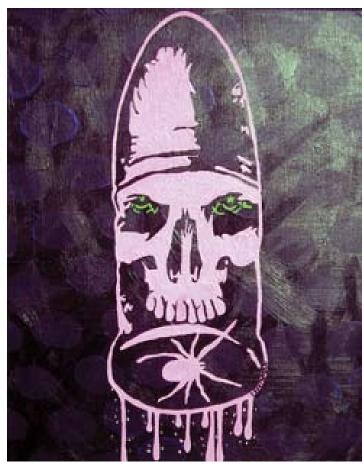

#### WHISTLIN' PAST THE GRAVEYARD

Mixed media on paper & masonite Aprox 16 x 16" - custom frame Scott L. Ehrisman © 2008 FOR SALE - BEST OFFER