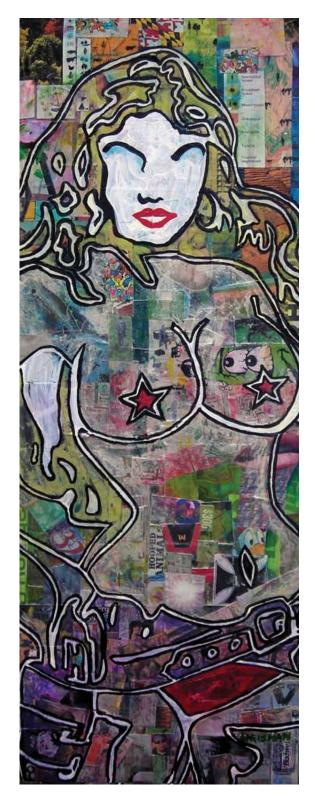

#### **PASTIES & A G-STRING**

Mixed media on wood Aprox 10 x 20" - custom frame Scott L. Ehrisman © 2008 FOR SALE - BEST OFFER