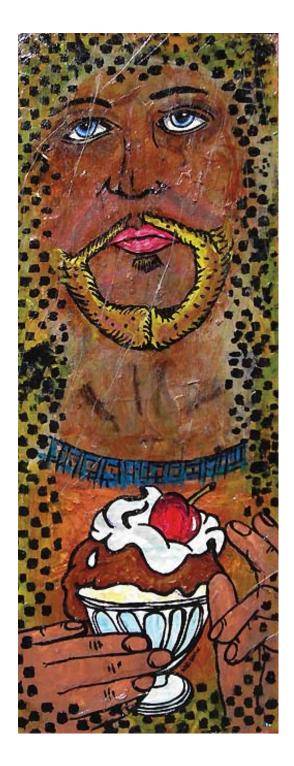

#### **CHOCOLATE JESUS**

Mixed Media on wood Aprox 6 x 16" - custom frame Scott L. Ehrisman © 2008 FOR SALE - BEST OFFER