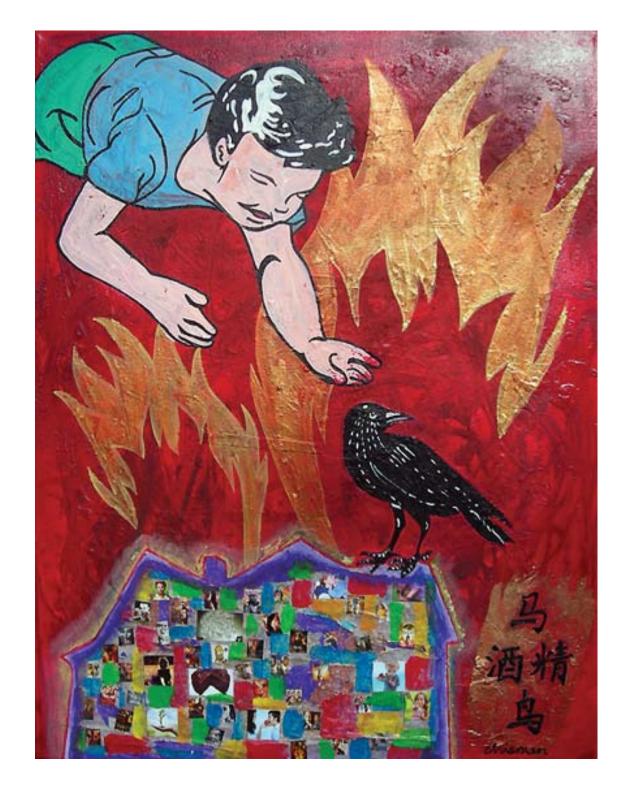

#### 16 SHELLS FROM A 30-OUGHT-6

Mixed media on canvas
Aprox 16 x 20" - custom frame
Scott L. Ehrisman © 2008
FOR SALE - BEST OFFER