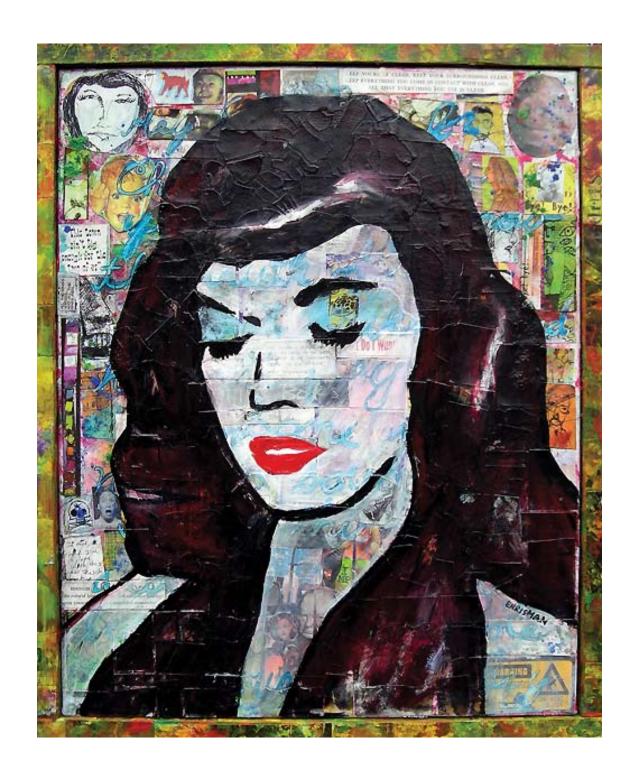

#### **CHRISTMAS CARD FROM A HOOKER IN MPLS**

Mixed Media on canvas Aprox 16 x 20" - custom frame Scott L. Ehrisman © 2008 FOR SALE - BEST OFFER